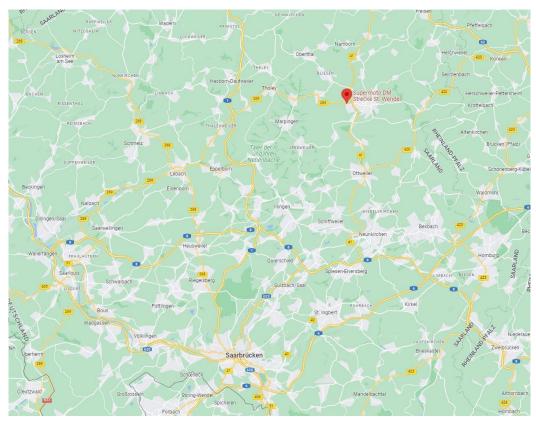

## **ACCESS** See attached map of access

Nearest airport Flughafen Saarbrücken (SCN)

National Road B41 - direction tholey/Marpingen/Winterbach/B269 Nearest town Sankt Wendel at km 3km to city center