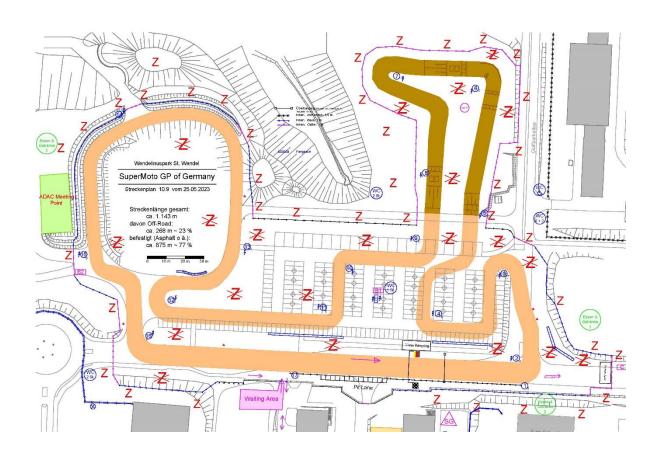

## **ORGANISER**

Name (Club) ADAC Saarland e.V.

Address Untertürkheimer Straße 39-41, 66117 Saarbrücken Tel. No +496816870035 Email sport@srl.adac.de

Website www.supermotoidm.de

**CIRCUIT** See attached drawing of the circuit

Name Wendelinuspark Sankt Wendel

Length 1'143 m. Minimum Width 6m.