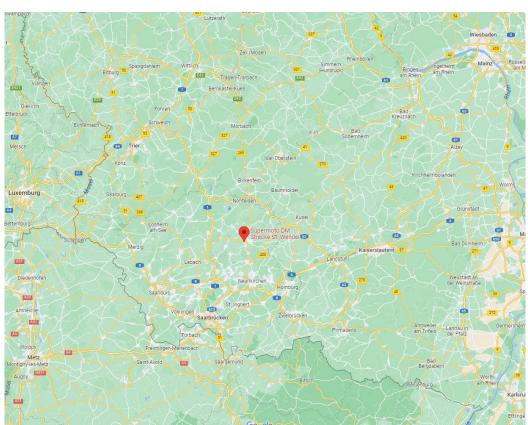

## **ACCESS** See attached map of access

Nearest airport Flughafen Saarbrücken (SCN)

National Road B41 - direction tholey/Marpingen/Winterbach/B269 Nearest town Sankt Wendel at km 3km to city center