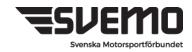

**CIRCUIT** See attached drawing of the circuit

| Name                 | Glimminge Motorstadtion   |                 |         |
|----------------------|---------------------------|-----------------|---------|
| Length               | 1540 m.                   | Minimum Width   | 6 m.    |
| Google link Access M | lap https://maps.app.goo. | .gl/rCBP4XiaGQX | (uAwtn8 |