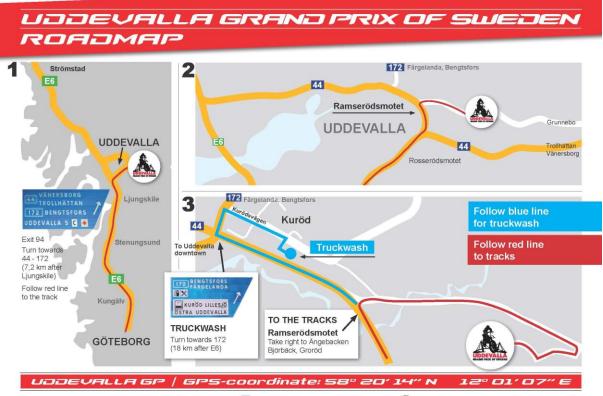

#### ACCESS See attached map of access

| Nearest airport<br>Motorway   | Landvetter Gothenburg<br>E6 North | Exit  | 94 |
|-------------------------------|-----------------------------------|-------|----|
| National Road<br>Nearest town | 44<br>Uddevalla                   | at km | 8  |
| Nourost town                  | Oudevalla                         |       | 0  |

**CIRCUIT** See attached drawing of the circuit

| Name                 | Glimminge Motorstadtion   |                 |         |
|----------------------|---------------------------|-----------------|---------|
| Length               | 1540 m.                   | Minimum Width   | 6 m.    |
| Google link Access M | lap https://maps.app.goo. | .gl/rCBP4XiaGQX | (uAwtn8 |