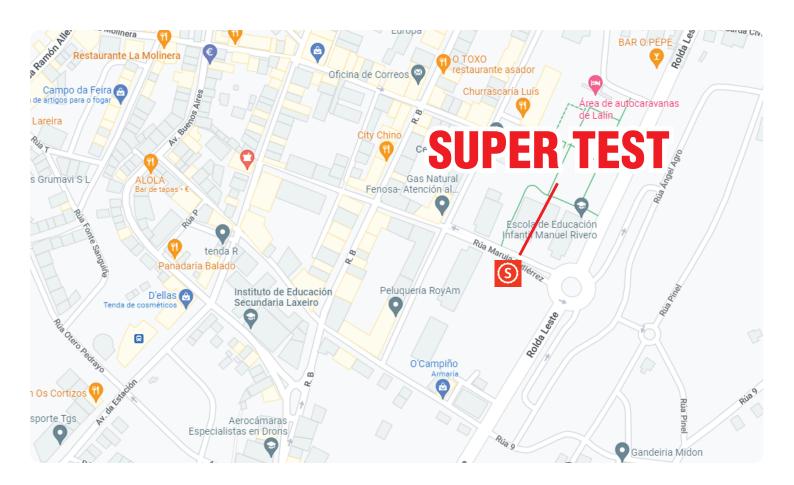

|  |  |
|           | the last rider for the 3 first   | Frize-diving Ceremony organised by the Promoter               |  |  |
|           | classified per class             |                                                               |  |  |
|           | 17:00                            | 4 <sup>th</sup> and last Race Direction Meeting               |  |  |
|           |                                  | •                                                             |  |  |



## Paddock A (Concello de Lalín)

Plaza Galicia, 1, 36500 Lalín, Pontevedra

42°39'38.2"N 8°06'58.8"W

## Paddock B

Rúa Escaldes - Engordany

42°39'43.48"N 8°06'54.88"W









## **Training Area**

42°40'15.27"N 8°06'25.60"W





### **Extreme Test**

Rolda Leste

42°39'57.83"N 8°06'11.05"W





## **Super Test**

Rolda Leste

42°39'25.04"N 8°06'30.79"W





## **Enduro Test**

Vilatuxe C.P. 36519

42°36'49.04"N 8°11'53.34"W



**Cross Test** 

Vilatuxe C.P. 36519

42°36'14.02"N 8°12'00.65"W