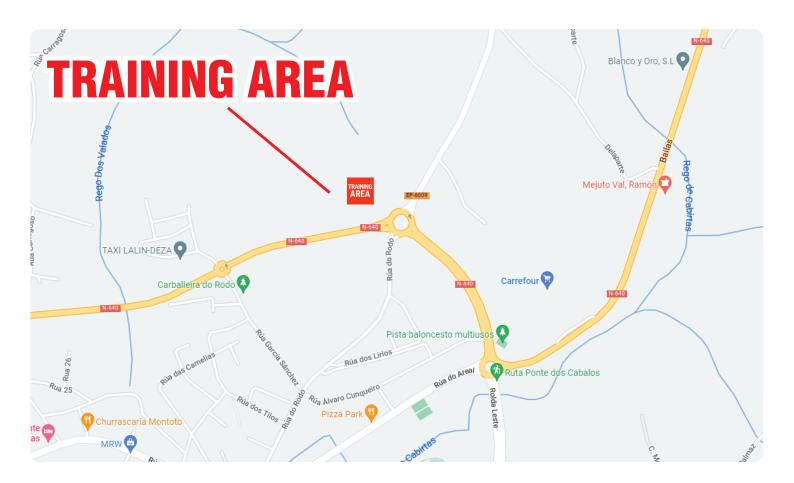

|  |  |
|           | Immediately after the arrival of | Prize-Giving Ceremony organised by the Promoter               |  |  |
|           | the last rider for the 3 first   | Frize-diving Ceremony organised by the Promoter               |  |  |
|           | classified per class             |                                                               |  |  |
|           | 17:00                            | 4 <sup>th</sup> and last Race Direction Meeting               |  |  |
|           |                                  | •                                                             |  |  |



## Paddock A (Concello de Lalín)

Plaza Galicia, 1, 36500 Lalín, Pontevedra

42°39'38.2"N 8°06'58.8"W

## Paddock B

Rúa Escaldes - Engordany

42°39'43.48"N 8°06'54.88"W









## **Training Area**

42°40'15.27"N 8°06'25.60"W





### **Extreme Test**

Rolda Leste

42°39'57.83"N 8°06'11.05"W





## **Super Test**

Rolda Leste

42°39'25.04"N 8°06'30.79"W





## **Enduro Test**

Vilatuxe C.P. 36519

42°36'49.04"N 8°11'53.34"W



**Cross Test** 

Vilatuxe C.P. 36519

42°36'14.02"N 8°12'00.65"W