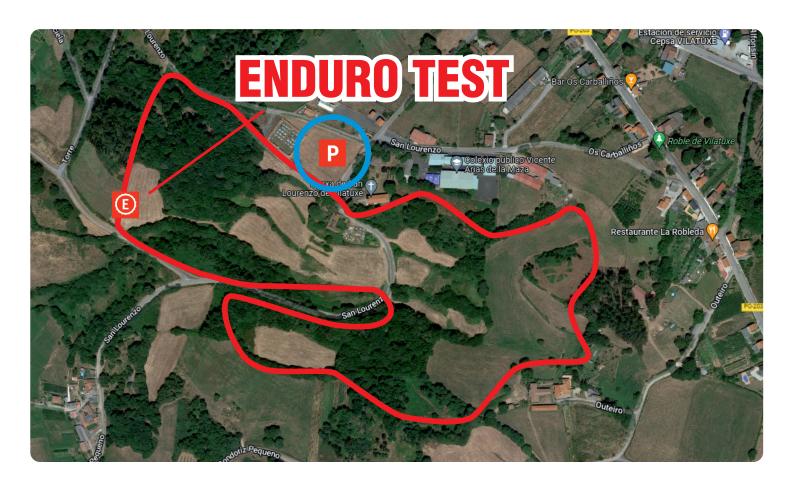

## **Enduro Test**

Vilatuxe C.P. 36519

42°36'49.04"N 8°11'53.34"W

**Cross Test** 

Vilatuxe C.P. 36519

42°36'14.02"N 8°12'00.65"W