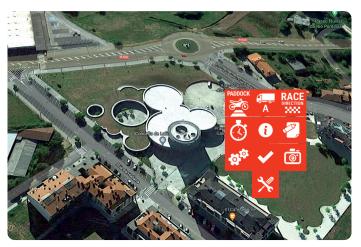

## Paddock A (Concello de Lalín)

Plaza Galicia, 1, 36500 Lalín, Pontevedra

42°39'38.2"N 8°06'58.8"W