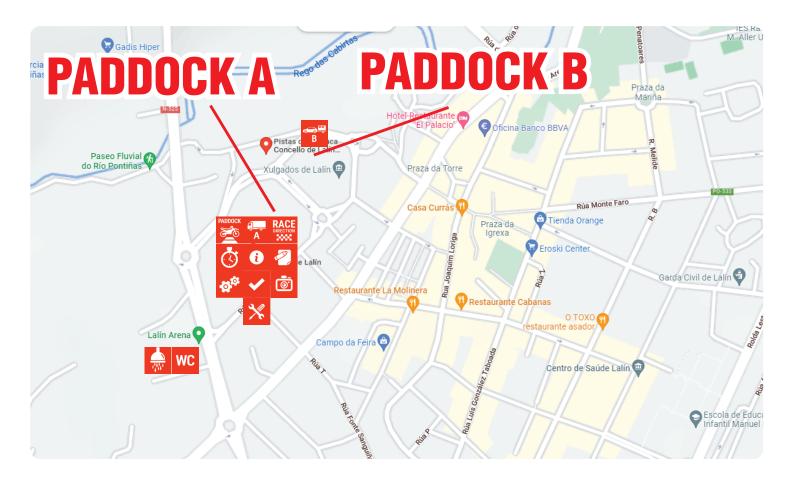

## Paddock A (Concello de Lalín)

Plaza Galicia, 1, 36500 Lalín, Pontevedra

42°39'38.2"N 8°06'58.8"W

## Paddock B

Rúa Escaldes - Engordany

42°39'43.48"N 8°06'54.88"W