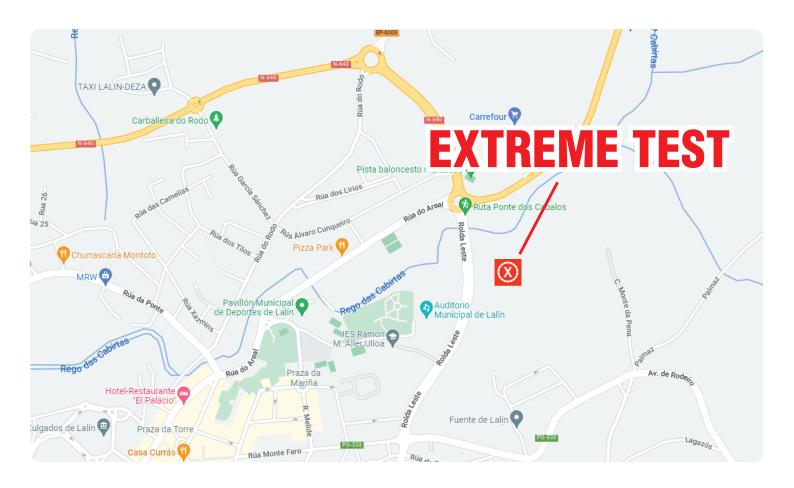

er the arrival of | Prize-Giving Ceremony organised by the Promoter               |  |  |
|           | the last rider for the 3 first   | Frize-diving Ceremony organised by the Promoter               |  |  |
|           | classified per class             |                                                               |  |  |
|           | 17:00                            | 4 <sup>th</sup> and last Race Direction Meeting               |  |  |
|           |                                  | •                                                             |  |  |



## Paddock A (Concello de Lalín)

Plaza Galicia, 1, 36500 Lalín, Pontevedra

42°39'38.2"N 8°06'58.8"W

## Paddock B

Rúa Escaldes - Engordany

42°39'43.48"N 8°06'54.88"W









## **Training Area**

42°40'15.27"N 8°06'25.60"W





### **Extreme Test**

Rolda Leste

42°39'57.83"N 8°06'11.05"W





## **Super Test**

Rolda Leste

42°39'25.04"N 8°06'30.79"W





## **Enduro Test**

Vilatuxe C.P. 36519

42°36'49.04"N 8°11'53.34"W



**Cross Test** 

Vilatuxe C.P. 36519

42°36'14.02"N 8°12'00.65"W