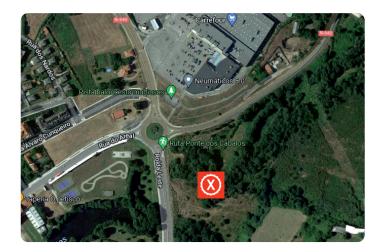

er               |  |  |
|           | the last rider for the 3 first   | Frize-diving Ceremony organised by the Promoter               |  |  |
|           | classified per class             |                                                               |  |  |
|           | 17:00                            | 4 <sup>th</sup> and last Race Direction Meeting               |  |  |
|           |                                  | •                                                             |  |  |



## Paddock A (Concello de Lalín)

Plaza Galicia, 1, 36500 Lalín, Pontevedra

42°39'38.2"N 8°06'58.8"W

## Paddock B

Rúa Escaldes - Engordany

42°39'43.48"N 8°06'54.88"W









## **Training Area**

42°40'15.27"N 8°06'25.60"W





### **Extreme Test**

Rolda Leste

42°39'57.83"N 8°06'11.05"W





## **Super Test**

Rolda Leste

42°39'25.04"N 8°06'30.79"W





## **Enduro Test**

Vilatuxe C.P. 36519

42°36'49.04"N 8°11'53.34"W



**Cross Test** 

Vilatuxe C.P. 36519

42°36'14.02"N 8°12'00.65"W