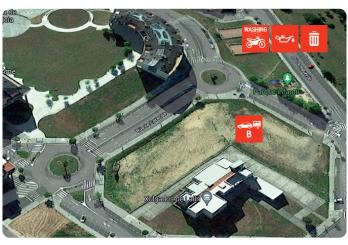

|  |  |
|           | Immediately after the arrival of | Prize-Giving Ceremony organised by the Promoter               |  |  |
|           | the last rider for the 3 first   | Frize-diving Ceremony organised by the Promoter               |  |  |
|           | classified per class             |                                                               |  |  |
|           | 17:00                            | 4 <sup>th</sup> and last Race Direction Meeting               |  |  |
|           |                                  | •                                                             |  |  |



## Paddock A (Concello de Lalín)

Plaza Galicia, 1, 36500 Lalín, Pontevedra

42°39'38.2"N 8°06'58.8"W

## Paddock B

Rúa Escaldes - Engordany

42°39'43.48"N 8°06'54.88"W









## **Training Area**

42°40'15.27"N 8°06'25.60"W





### **Extreme Test**

Rolda Leste

42°39'57.83"N 8°06'11.05"W





## **Super Test**

Rolda Leste

42°39'25.04"N 8°06'30.79"W





## **Enduro Test**

Vilatuxe C.P. 36519

42°36'49.04"N 8°11'53.34"W



**Cross Test** 

Vilatuxe C.P. 36519

42°36'14.02"N 8°12'00.65"W