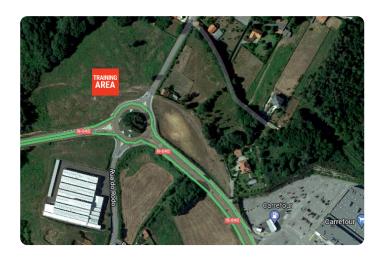

fter the arrival of | Prize-Giving Ceremony organised by the Promoter               |  |  |
|           | the last rider for the 3 first   | Frize-diving Ceremony organised by the Promoter               |  |  |
|           | classified per class             |                                                               |  |  |
|           | 17:00                            | 4 <sup>th</sup> and last Race Direction Meeting               |  |  |
|           |                                  | •                                                             |  |  |



## Paddock A (Concello de Lalín)

Plaza Galicia, 1, 36500 Lalín, Pontevedra

42°39'38.2"N 8°06'58.8"W

## Paddock B

Rúa Escaldes - Engordany

42°39'43.48"N 8°06'54.88"W









## **Training Area**

42°40'15.27"N 8°06'25.60"W





### **Extreme Test**

Rolda Leste

42°39'57.83"N 8°06'11.05"W





## **Super Test**

Rolda Leste

42°39'25.04"N 8°06'30.79"W





## **Enduro Test**

Vilatuxe C.P. 36519

42°36'49.04"N 8°11'53.34"W



**Cross Test** 

Vilatuxe C.P. 36519

42°36'14.02"N 8°12'00.65"W