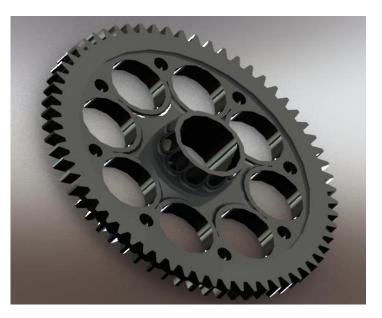

standard trumpet intake

LEAD TIME: AT THE MOMENT AVAILABLE 20 UNITS FOR NEXT ORDERS 1 WEEK OF LEAD TIME

MIPO\_01\_12 PRIMARY GEAR Z 63

USE WITH STD CLUTCH

LEAD TIME: AT THE MOMENT AVAILABLE 8 UNITS FOR NEXT ORDERS 1 MONTH OF LEAD TIME