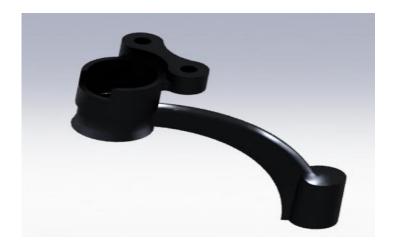

THIS PARTS FIT IN THE FTR MACHINE AIRBOX WILL BE AVAILABLE IN SILVERSTONE GP TO CONFIRM THAT FITS IN THE HONDA OR SUTER AIRBOX

 $\textbf{MSSI\_01\_12} \quad \text{BRACKET FOR SECOND INJECTOR, use also in combination with} \\$ 

standard trumpet intake

LEAD TIME: AT THE MOMENT AVAILABLE 20 UNITS FOR NEXT ORDERS 1 WEEK OF LEAD TIME

MIPO\_01\_12 PRIMARY GEAR Z 63

USE WITH STD CLUTCH

LEAD TIME: AT THE MOMENT AVAILABLE 8 UNITS FOR NEXT ORDERS 1 MONTH OF LEAD TIME