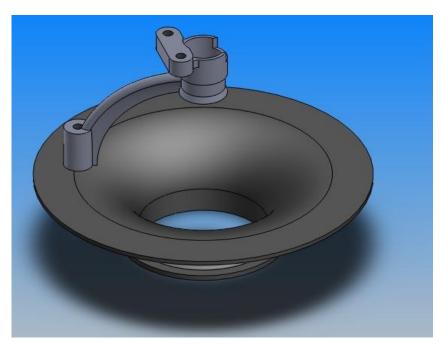

THIS PARTS FIT IN THE FTR MACHINE AIRBOX WILL BE AVAILABLE IN SILVERSTONE GP TO CONFIRM THAT FITS IN THE HONDA OR SUTER AIRBOX

 $\textbf{MSSI\_01\_12} \quad \text{BRACKET FOR SECOND INJECTOR, use also in combination with} \\$ 

standard trumpet intake

LEAD TIME: AT THE MOMENT AVAILABLE 20 UNITS FOR NEXT ORDERS 1 WEEK OF LEAD TIME

MIPO\_01\_12 PRIMARY GEAR Z 63

USE WITH STD CLUTCH

LEAD TIME: AT THE MOMENT AVAILABLE 8 UNITS FOR NEXT ORDERS 1 MONTH OF LEAD TIME